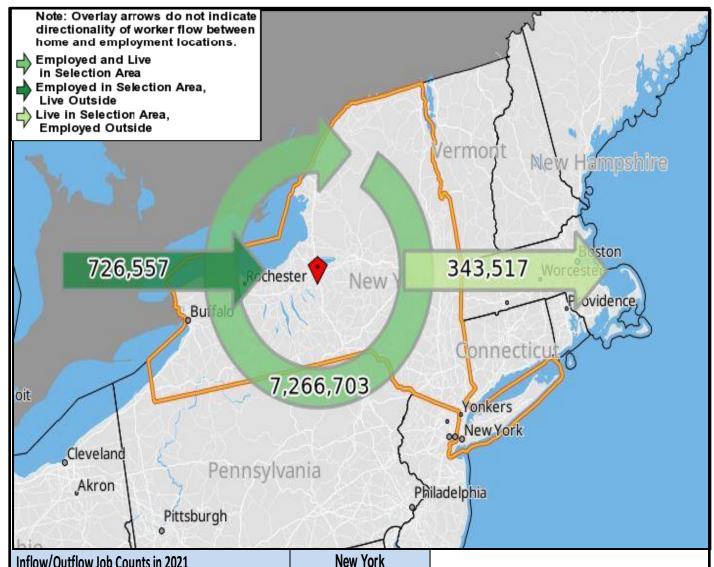

## Local Employment Dynamics *OnTheMap*Worker Inflow/Outflow Report State of New York

| Inflow/Outflow Job Counts in 2021                 | New Yo    | New York |  |
|---------------------------------------------------|-----------|----------|--|
| Primary Jobs                                      | Count     | Share    |  |
| Living in the Selection Area                      | 7,610,220 | 100.00%  |  |
| Living and Employed in the Selection Area         | 7,266,703 | 95.49%   |  |
| Living in the Selection Area but Employed Outside | 343,517   | 4.51%    |  |
| Employed in the Selection Area                    | 7,993,260 | 100.00%  |  |
| Employed and Living in the Selection Area         | 7,266,703 | 90.91%   |  |
| Employed in the Selection Area but Living Outside | 726,557   | 9.09%    |  |
| Net Job Inflow (+) or Outflow (-)                 | 383,040   | -        |  |
| Source: US Census Bureau Local Employment Dyna    | mics      |          |  |

Inflow/Outflow Job Counts in 2021 All Workers

726,557 - Employed in Selection Area, Live Outside 343,517 - Live in Selection Area, Employed Outside 7,266,703 - Employed and Live in Selection Area